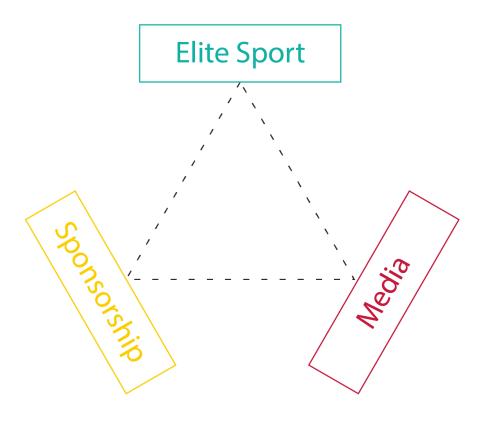

#### The Golden Triangle

The golden triangle is the commercial relationship between elite level sport, sponsors and media companies.

| Notes |  |  |  |
|-------|--|--|--|
|       |  |  |  |
|       |  |  |  |
|       |  |  |  |
|       |  |  |  |
|       |  |  |  |