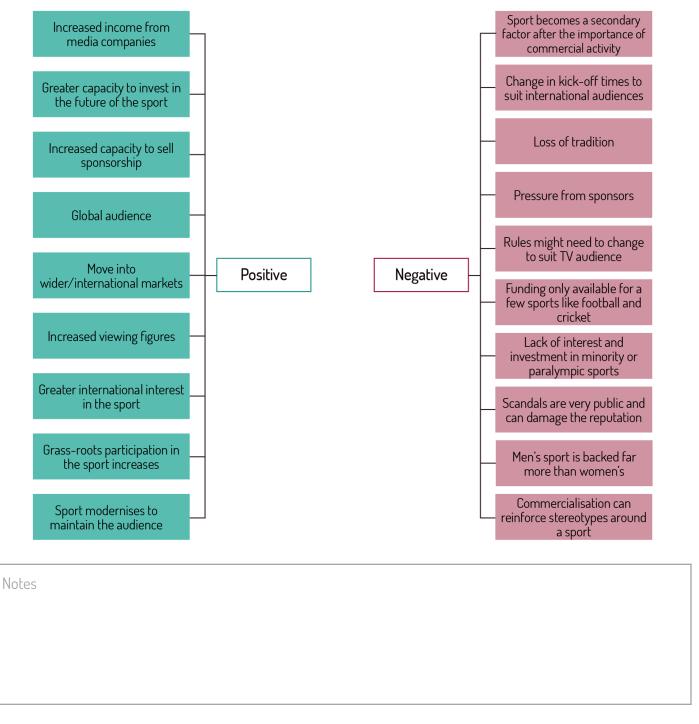

# Impact of commercialisation on society

| Cha                                                                                                                                                                                                                                                                                                                                                                                                                                                                                                                                                                                                                                                                                         | nging media coverage since 1                                                                                                                                                  | 980                                                                                                                                                                                     |
|---------------------------------------------------------------------------------------------------------------------------------------------------------------------------------------------------------------------------------------------------------------------------------------------------------------------------------------------------------------------------------------------------------------------------------------------------------------------------------------------------------------------------------------------------------------------------------------------------------------------------------------------------------------------------------------------|-------------------------------------------------------------------------------------------------------------------------------------------------------------------------------|-----------------------------------------------------------------------------------------------------------------------------------------------------------------------------------------|
| TV                                                                                                                                                                                                                                                                                                                                                                                                                                                                                                                                                                                                                                                                                          | Radio                                                                                                                                                                         | Written press                                                                                                                                                                           |
| <ul> <li>More coverage</li> <li>Greater use of technology to present sport as entertainment</li> <li>Less elite sport on free-to-air TV</li> <li>Increased options for viewer</li> <li>Some sports protected and only available on free-to-air such as the World Cup and the Olympics</li> <li>Introduction of satellite and digital TV</li> <li>Massive growth of viewing options</li> <li>Subscriptions needed for elite sport on Sky, BT Sport, etc.</li> <li>Pay per view for major events such as boxing (Fury, Mayweather, etc.)</li> <li>Integration of social media into TV viewing experience</li> <li>Massive increase in sponsorship, especially gambling and alcohol</li> </ul> | <ul> <li>Introduction of DAB</li> <li>Dedicated sport stations like TalkSport or<br/>Radio 5 LIVE</li> <li>Local radio providing live coverage of local<br/>sports</li> </ul> | <ul> <li>Decline in physical newspaper value</li> <li>Online offers extremely popular</li> <li>BBC sport page/Sky Sports page</li> <li>Magazine subscriptions remain popular</li> </ul> |