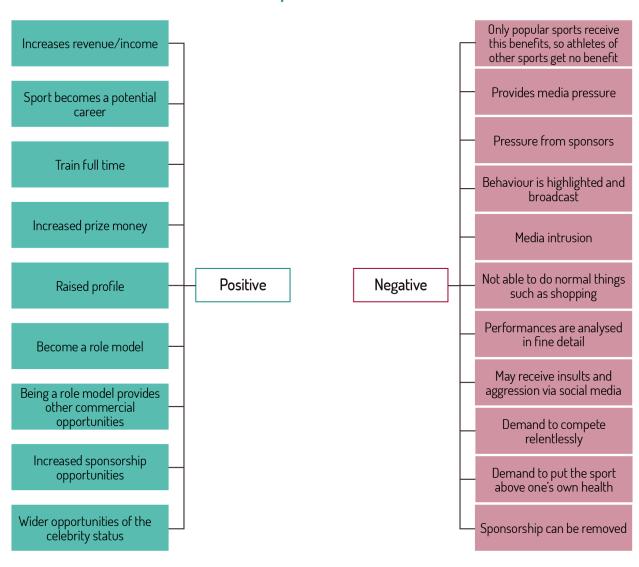

## Impact of commercialisation on performers

|   | Notes |  |  |
|---|-------|--|--|
| I |       |  |  |
| I |       |  |  |
|   |       |  |  |