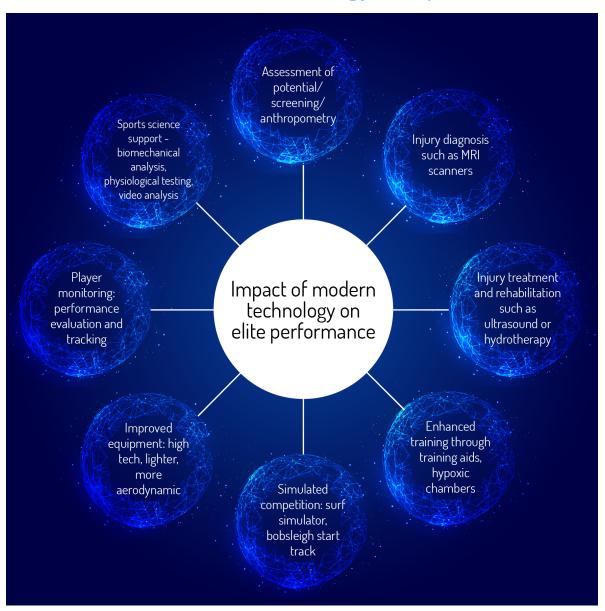

### Modern technology in sport

Notes

| Notes |
|-------|
|       |
|       |
|       |
|       |
|       |
|       |