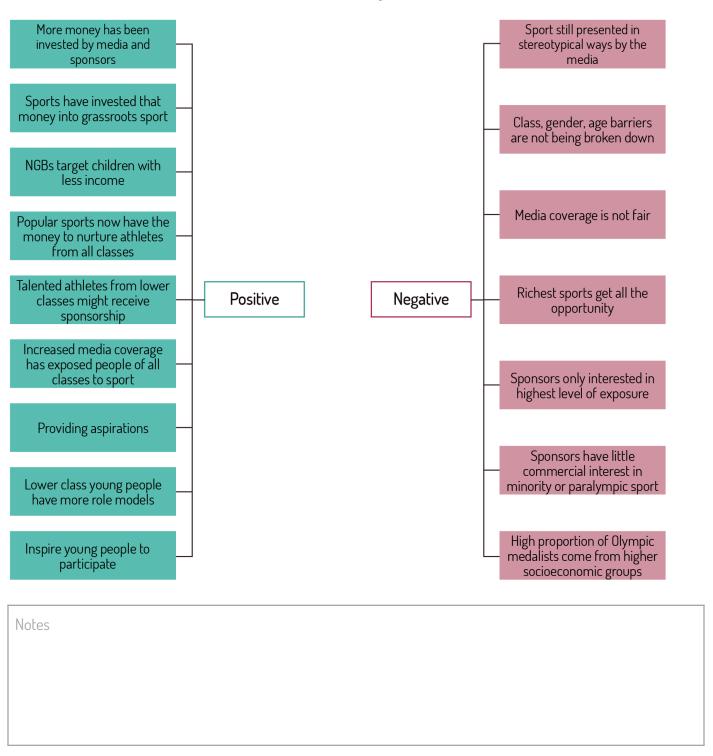

# Impact of commercialisation on society

| Cha                                                                                                                                                                                                                                                                                                                                                                                                                                                                                                                                                                                                                                                                                         | nging media coverage since 1                                                                                                                                                  | 980                                                                                                                                                                                     |
|---------------------------------------------------------------------------------------------------------------------------------------------------------------------------------------------------------------------------------------------------------------------------------------------------------------------------------------------------------------------------------------------------------------------------------------------------------------------------------------------------------------------------------------------------------------------------------------------------------------------------------------------------------------------------------------------|-------------------------------------------------------------------------------------------------------------------------------------------------------------------------------|-----------------------------------------------------------------------------------------------------------------------------------------------------------------------------------------|
| TV                                                                                                                                                                                                                                                                                                                                                                                                                                                                                                                                                                                                                                                                                          | Radio                                                                                                                                                                         | Written press                                                                                                                                                                           |
| <ul> <li>More coverage</li> <li>Greater use of technology to present sport as entertainment</li> <li>Less elite sport on free-to-air TV</li> <li>Increased options for viewer</li> <li>Some sports protected and only available on free-to-air such as the World Cup and the Olympics</li> <li>Introduction of satellite and digital TV</li> <li>Massive growth of viewing options</li> <li>Subscriptions needed for elite sport on Sky, BT Sport, etc.</li> <li>Pay per view for major events such as boxing (Fury, Mayweather, etc.)</li> <li>Integration of social media into TV viewing experience</li> <li>Massive increase in sponsorship, especially gambling and alcohol</li> </ul> | <ul> <li>Introduction of DAB</li> <li>Dedicated sport stations like TalkSport or<br/>Radio 5 LIVE</li> <li>Local radio providing live coverage of local<br/>sports</li> </ul> | <ul> <li>Decline in physical newspaper value</li> <li>Online offers extremely popular</li> <li>BBC sport page/Sky Sports page</li> <li>Magazine subscriptions remain popular</li> </ul> |