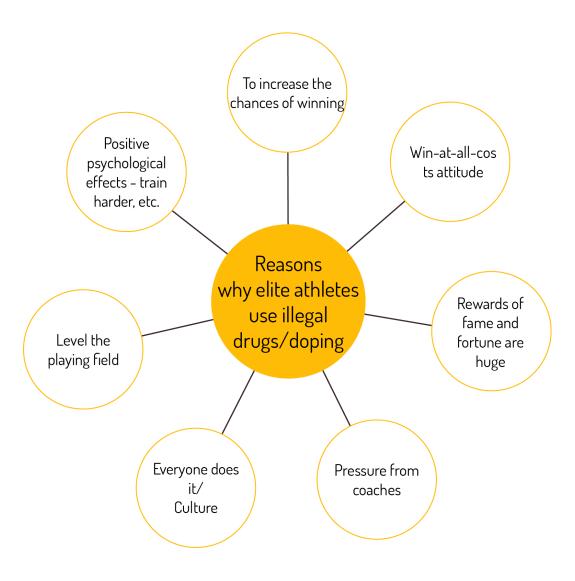

### Drugs and doping in sport

| Legal supplements v illegal drugs                                                                                                                                                                                                        |                                                                                                                                                                                   |
|------------------------------------------------------------------------------------------------------------------------------------------------------------------------------------------------------------------------------------------|-----------------------------------------------------------------------------------------------------------------------------------------------------------------------------------|
| Legal supplements                                                                                                                                                                                                                        | Illegal drugs                                                                                                                                                                     |
| <ul> <li>They include: creatine, colostrum, vitamin supplements, protein supplements</li> <li>Are regulated and tend to be pure</li> <li>Do not involve breaking the law</li> <li>Are not banned and do not incur punishments</li> </ul> | <ul> <li>They include steroids, analgesics, peptide hormones, etc.</li> <li>Are unregulated</li> <li>May cause health issues</li> <li>Can lead to bans and punishments</li> </ul> |