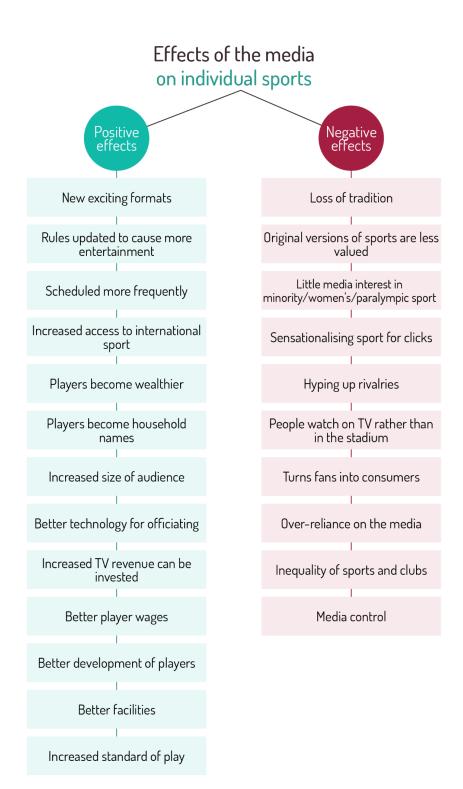

g experience</li> <li>Massive increase in sponsorship, especially gambling and alcohol</li> </ul> | <ul> <li>Introduction of DAB</li> <li>Dedicated sport stations like TalkSport or<br/>Radio 5 LIVE</li> <li>Local radio providing live coverage of local<br/>sports</li> </ul> | <ul> <li>Decline in physical newspaper value</li> <li>Online offers extremely popular</li> <li>BBC sport page/Sky Sports page</li> <li>Magazine subscriptions remain popular</li> </ul> |

|   | Notes |
|---|-------|
|   |       |
|   |       |
|   |       |
| l |       |
|   |       |
|   |       |
|   |       |
|   |       |
|   |       |
|   |       |
|   |       |
|   |       |
|   |       |
|   |       |
|   |       |
|   |       |
|   |       |
| l |       |
|   |       |
| l |       |
|   |       |
|   |       |



Notes

#### Effects of the media on performers Positive effects Negative effects Increase income Loss of privacy Accountable for behaviour Can become full time in the public eye Increase their career earning Abuse on social media potential Increased pressure Increase in fame/status on performance Become a role model Every error highlighted Increased sponsorship Reduced rest time and image rights opportunities in the off season Improved training facilities Pressure to play when injured Work with the world's best coaches

Notes

#### Effects of the media on spectators Negative effects Positive effects TV subscriptions New exciting formats increase in price Rules updated to cause more entertainment Can't afford to watch Coverage disrupted with Scheduled more frequently non-stop adverts Incr