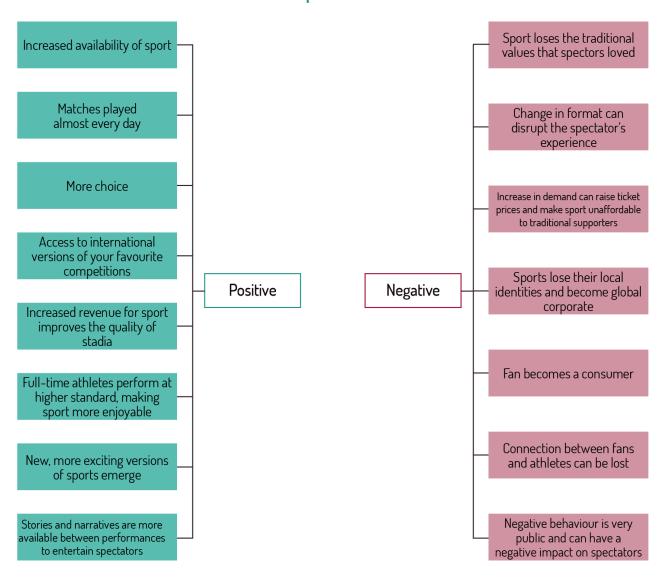

# Impact of commercialisation on spectators

| Notes |  |  |
|-------|--|--|
|       |  |  |
|       |  |  |
|       |  |  |