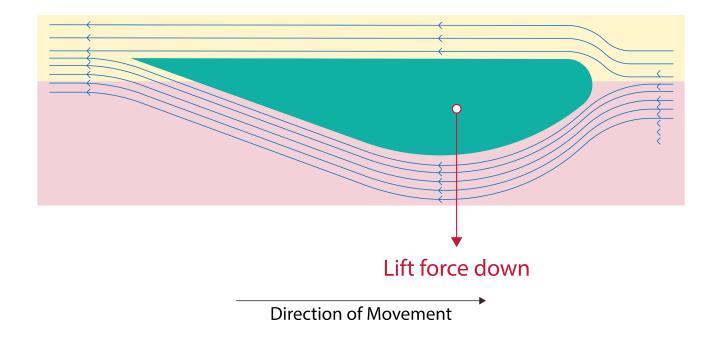

## Bernoulli principle

| Bernoulli principle (draw and describe it) |  |  |
|--------------------------------------------|--|--|
|                                            |  |  |
|                                            |  |  |
|                                            |  |  |
|                                            |  |  |
|                                            |  |  |