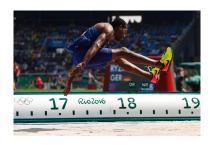

## Factors affecting horizontal displacement of projectiles

Factor 1: Angle of release

| Notes |  |  |  |
|-------|--|--|--|
|       |  |  |  |
|       |  |  |  |
|       |  |  |  |
|       |  |  |  |
|       |  |  |  |